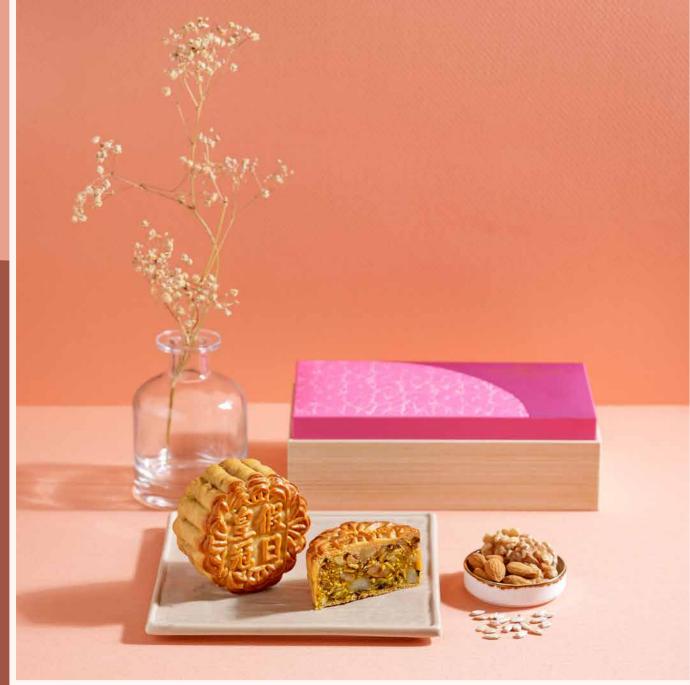

#### Low Sugar White Lotus Paste with Macadamia Nuts

Low sugar lotus paste filled with macadamia nuts for a satisfying crunch in every bite.

Box of 4 - \$72 nett | Box of 2 - \$46 nett