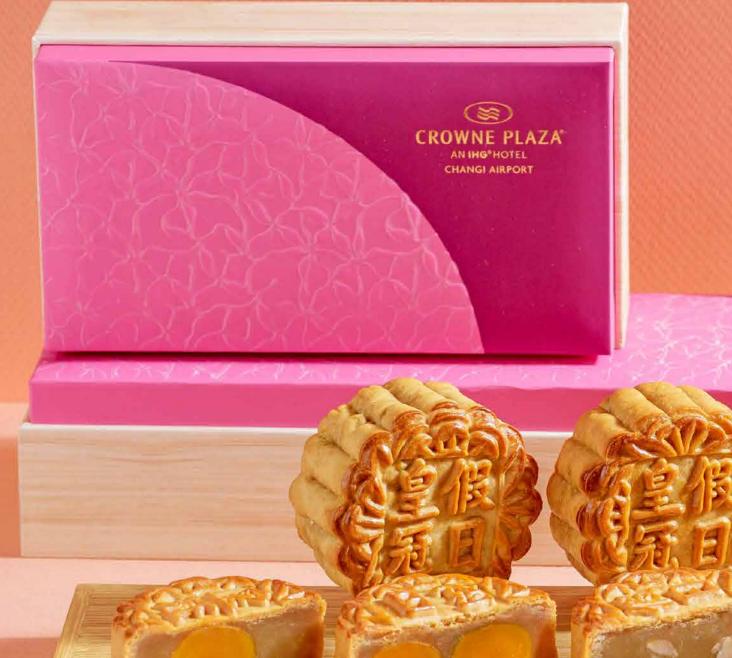

# Traditional Baked Mooncakes

Fancy one, two, three or all? We have a variety. The assorted mooncakes are the spice of life, made perfect with a pot of tea.

#### White Lotus Paste with Double Yolk

Box of 4 - \$74 nett | Box of 2 - \$48 nett

Either way, there's room for more!

Box of 2 or box of 4?