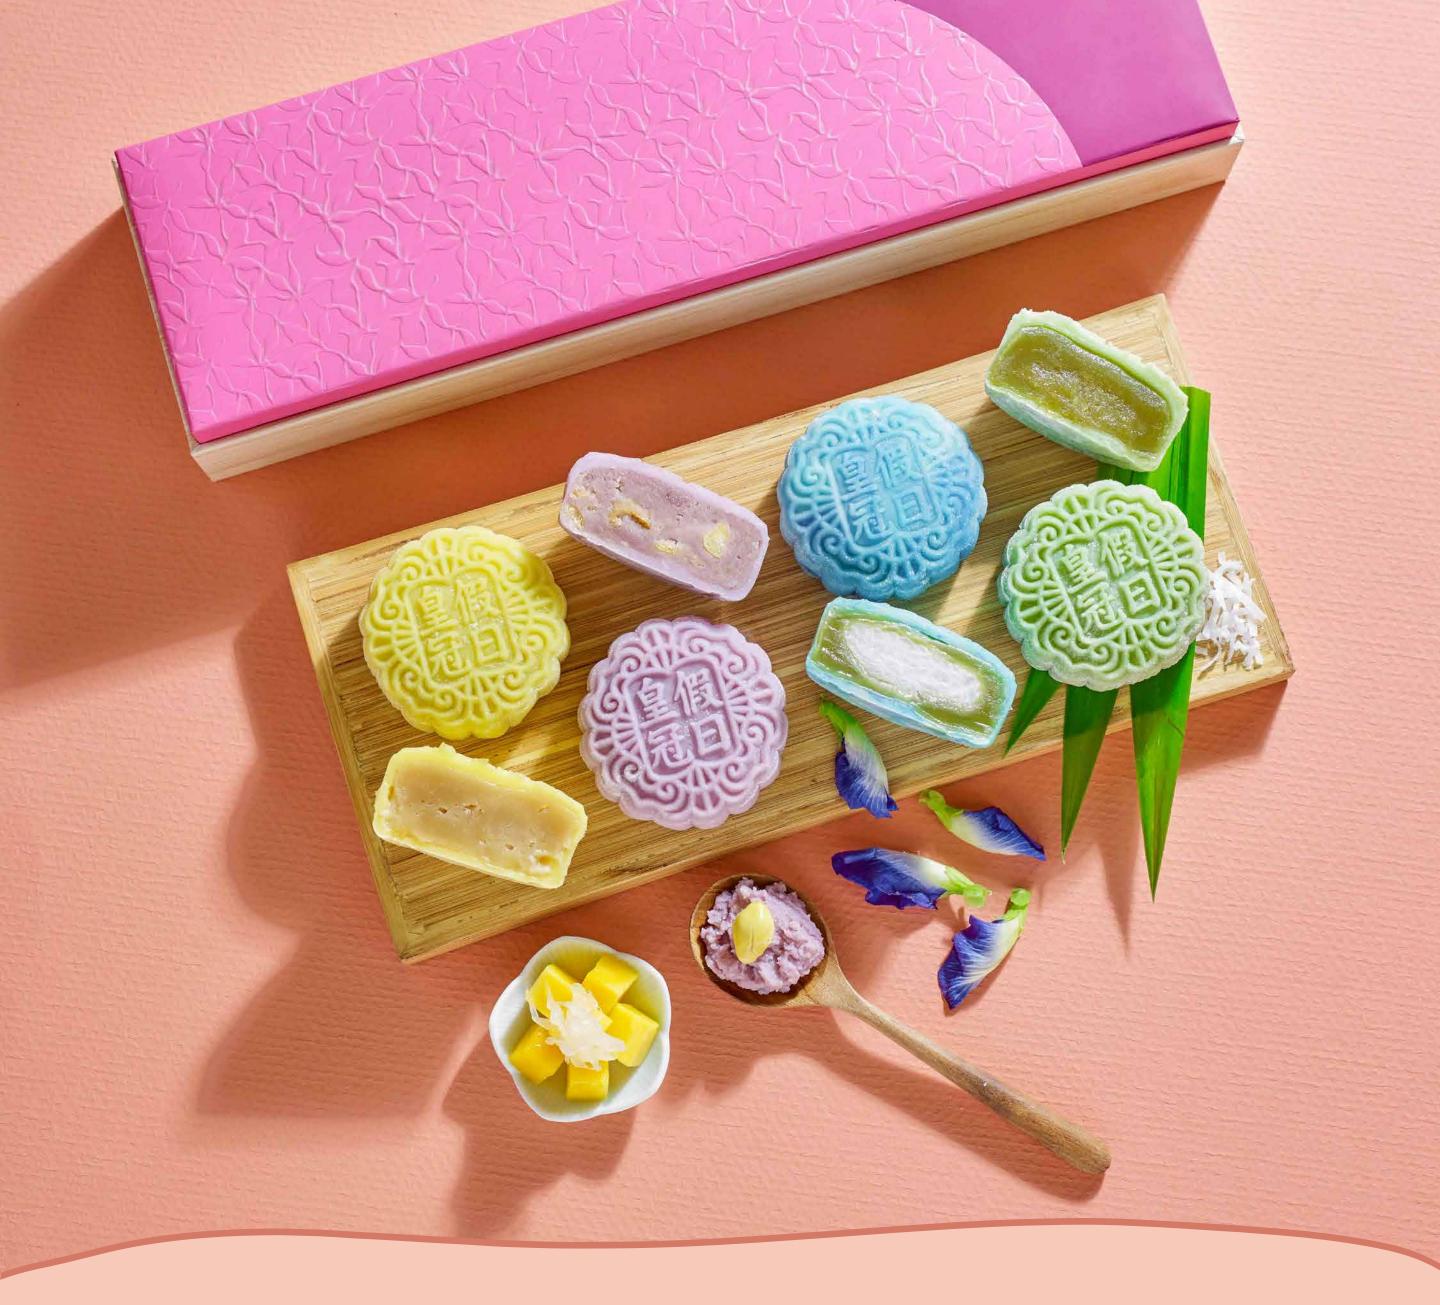

# Snow Skin Mooncakes

Inspired by local flavours. Crafted delicately, for all to savour.

Well-loved desserts like Mango Pomelo and Orh Nee - Yam Paste with Ginkgo. Paired perfectly with Peranakan staple - coconut, with Pandan Kaya and Kueh Salat.

## Assorted Snow Skin Mooncakes

Limited<br/>Edition<br/>Edition<br/>Assorted<br/>Series<br/>uth Plum

\$88 nett

An excellent gift for globetrotters, our signature Plum Luggage returns as a Limited Edition packaging option. Available exclusively with the assorted series of mooncakes.