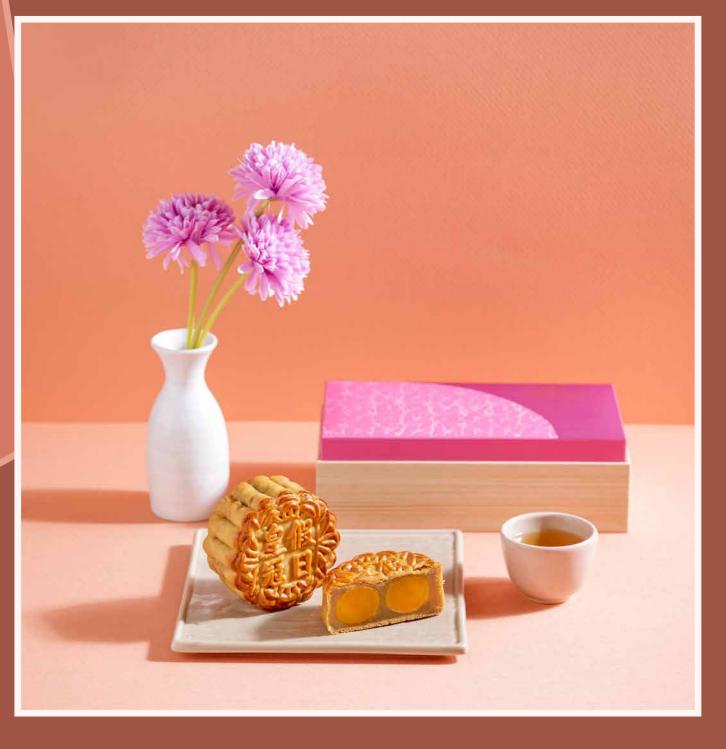

# Traditional Baked Mooncakes

Fancy one, two, three or all? We have a variety. The assorted mooncakes are the spice of life, made perfect with a pot of tea.

#### White Lotus Paste with Double Yolk

Box of 4 - \$74 nett | Box of 2 - \$48 nett

Either way, there's room for more!

Box of 2 or box of 4?