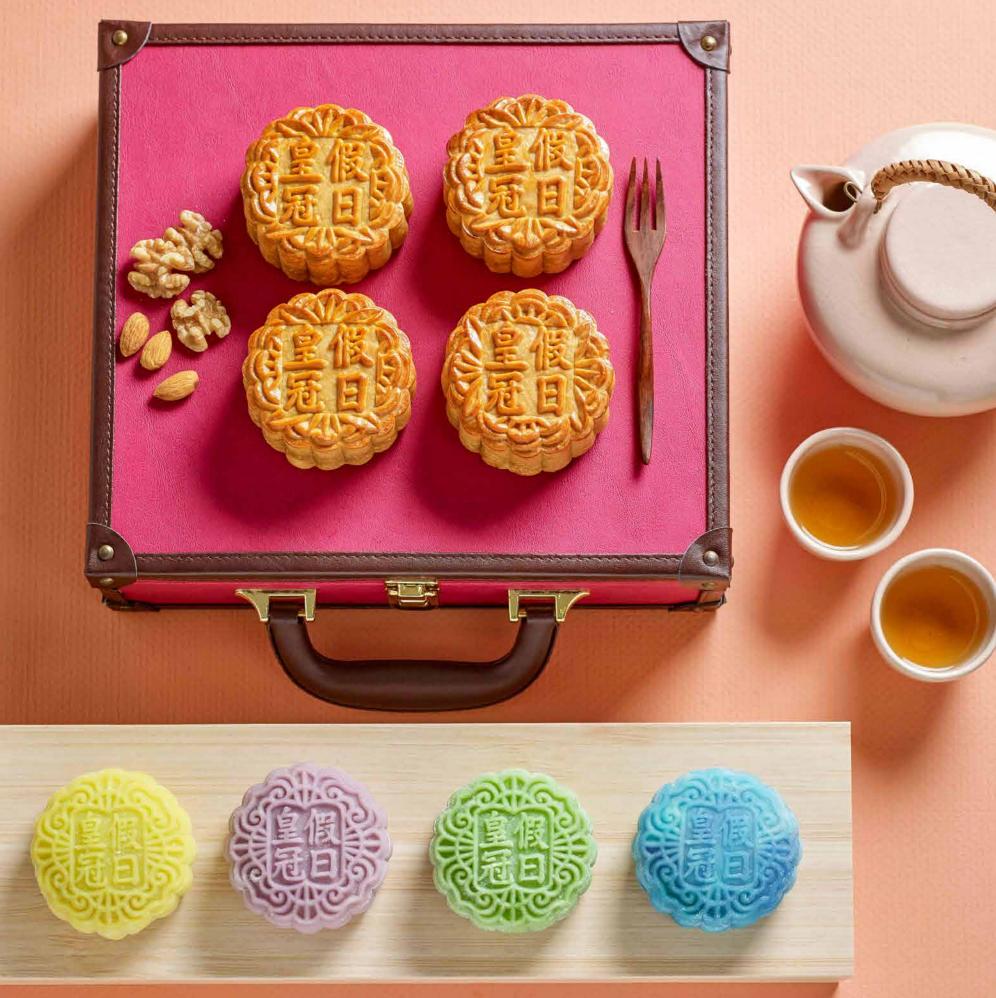

# Traditional Baked Mooncakes

Fancy one, two, three or all? We have a variety. The assorted mooncakes are the spice of life, made perfect with a pot of tea.

#### White Lotus Paste with Single Yolk

Box of 4 - \$72 nett | Box of 2 - \$46 nett

#### White Lotus Paste with Double Yolk

Box of 4 - \$74 nett | Box of 2 - \$48 nett

Either way, there's room for more!

Box of 2 or box of 4?

#### Low Sugar White Lotus Paste with Macadamia Nuts

Low sugar lotus paste filled with macadamia nuts for a satisfying crunch in every bite.

Box of 4 - \$72 nett | Box of 2 - \$46 nett

#### Nyonya Mixed Nuts

Filled with almonds, white sesame seeds, macadamia nuts, walnuts and Buah Keluak, commonly used in Peranakan cuisines.

Box of 4 - \$70 nett | Box of 2 - \$42 nett