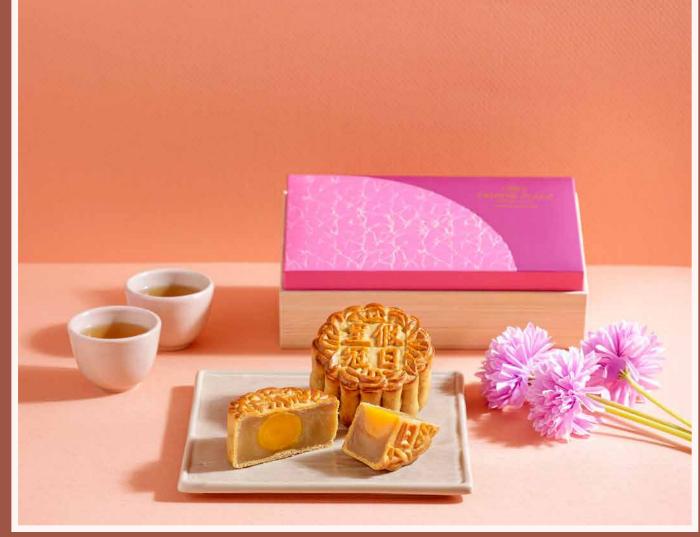

#### White Lotus Paste with Single Yolk

Box of 4 - \$72 nett | Box of 2 - \$46 nett

#### White Lotus Paste with Double Yolk

Box of 4 - \$74 nett | Box of 2 - \$48 nett

Either way, there's room for more!

Box of 2 or box of 4?