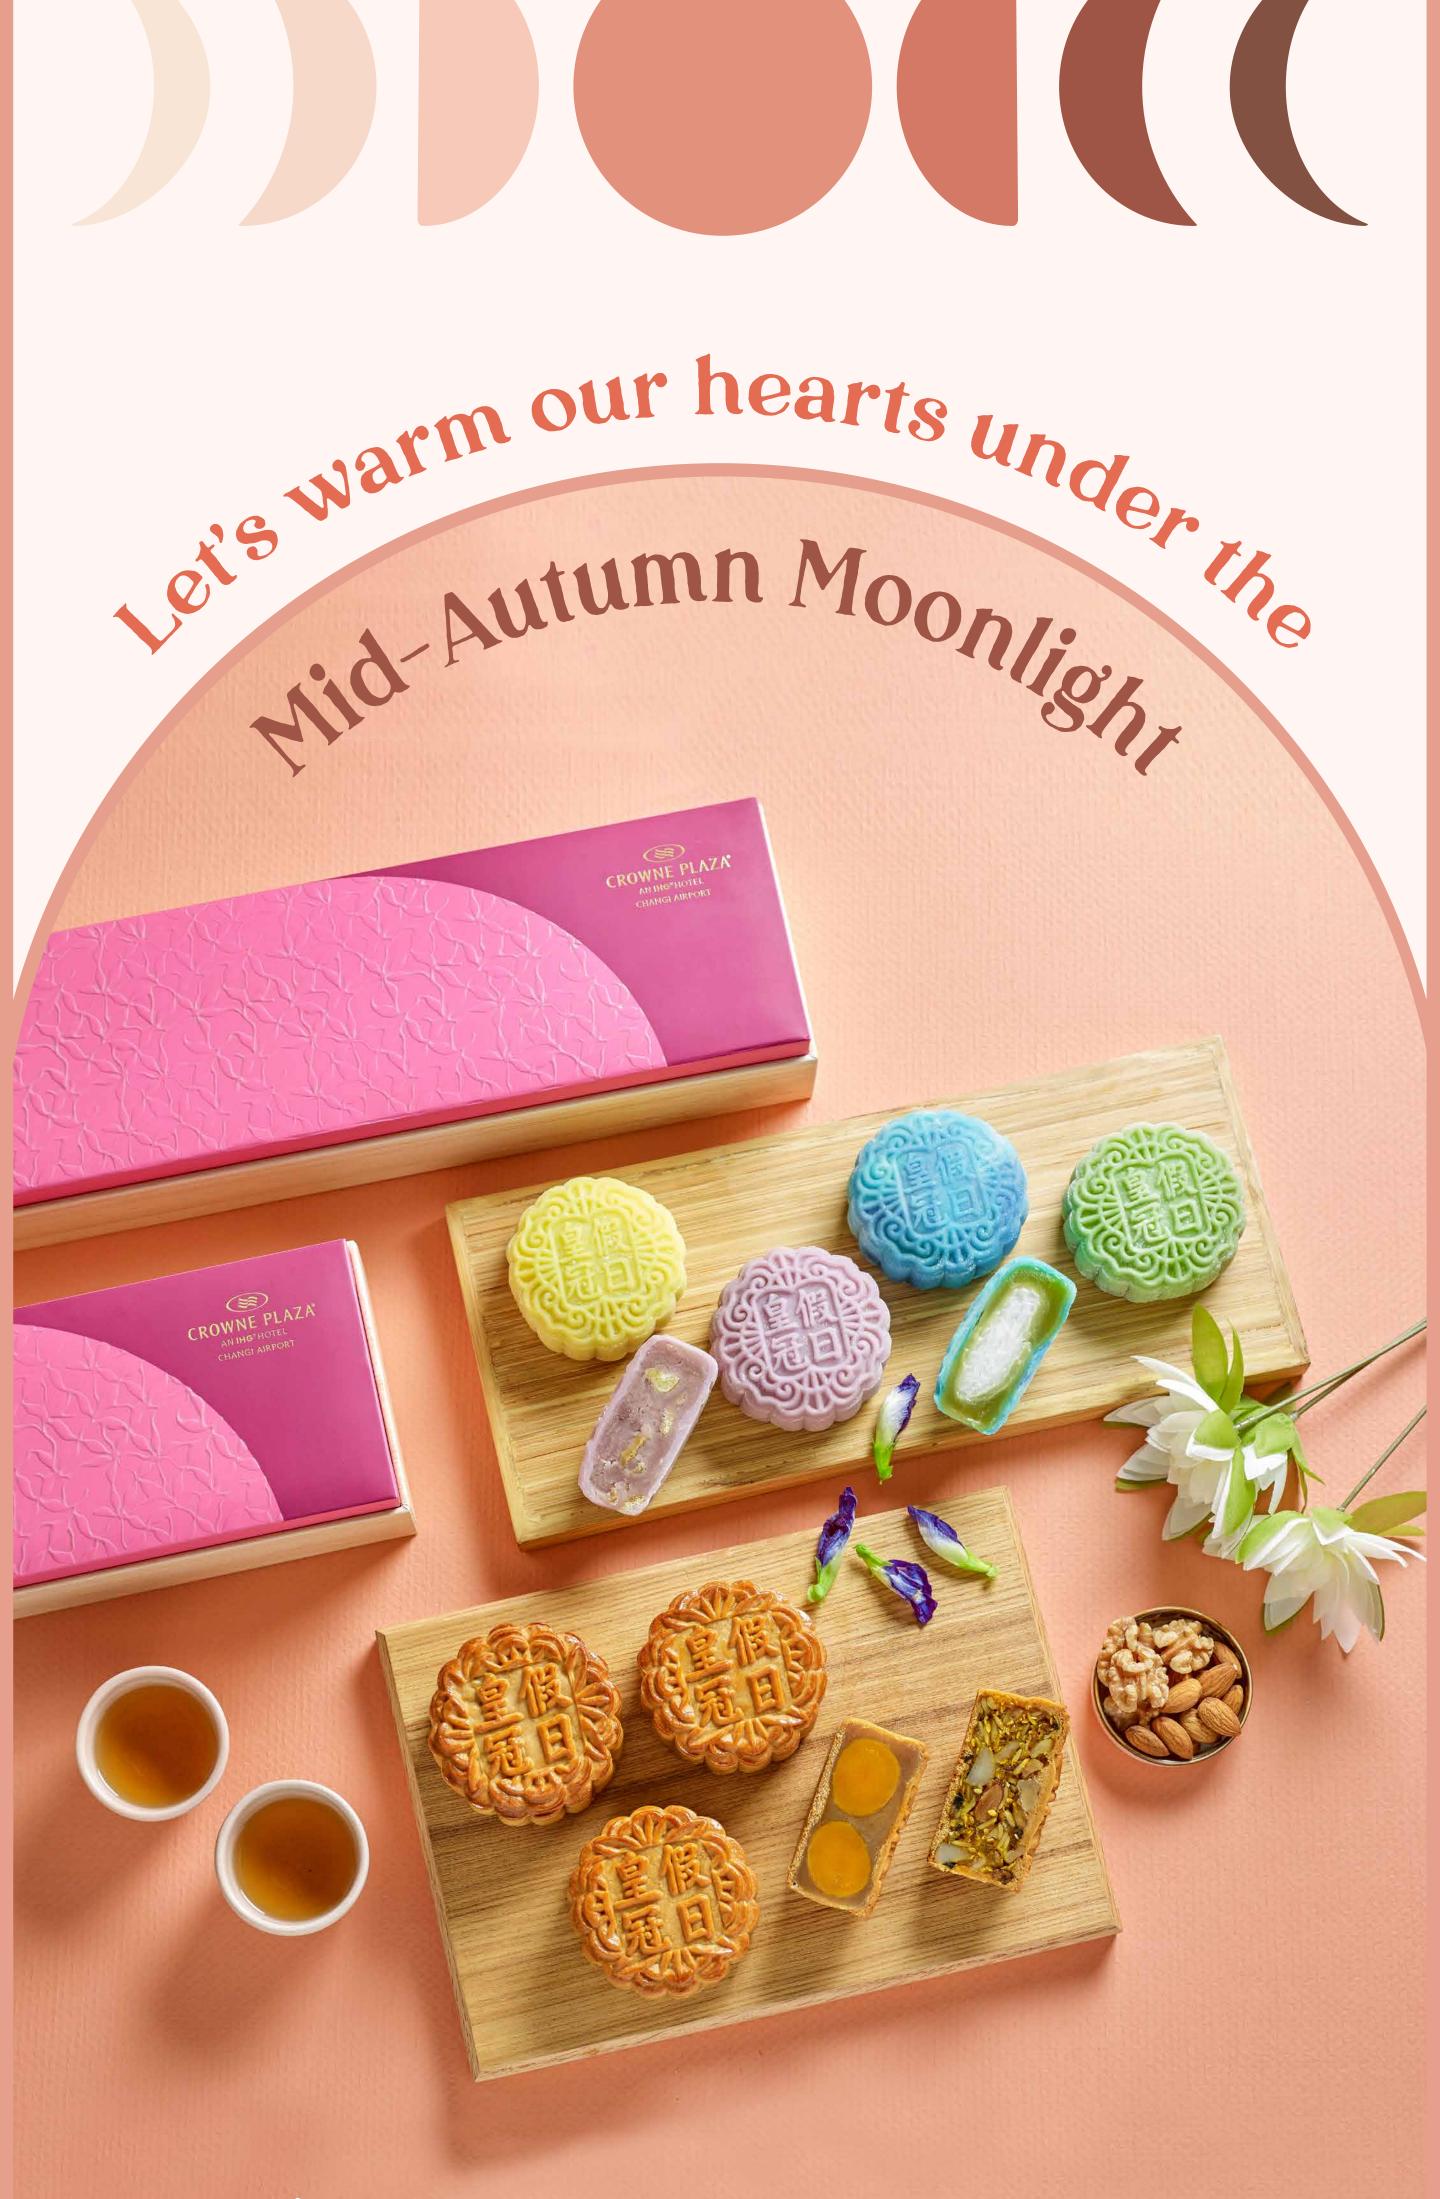

# Traditional Baked Mooncakes

Fancy one, two, three or all? We have a variety. The assorted mooncakes are the spice of life, made perfect with a pot of tea.

# Snow Skin Mooncakes

Inspired by local flavours. Crafted delicately, for all to savour.

Well-loved desserts like Mango Pomelo and Orh Nee - Yam Paste with Ginkgo. Paired perfectly with Peranakan staple - coconut, with Pandan Kaya and Kueh Salat.

## Assorted Snow Skin Mooncakes

Limited<br/>Edition<br/>Edition<br/>Assorted<br/>Series<br/>uth Plum

\$88 nett

An excellent gift for globetrotters, our signature Plum Luggage returns as a Limited Edition packaging option. Available exclusively with the assorted series of mooncakes.