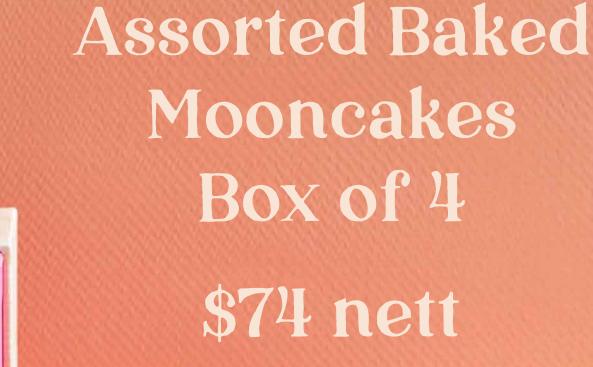

#### White Lotus Paste with Double Yolk

Box of 4 - \$74 nett | Box of 2 - \$48 nett

Either way, there's room for more!

Box of 2 or box of 4?