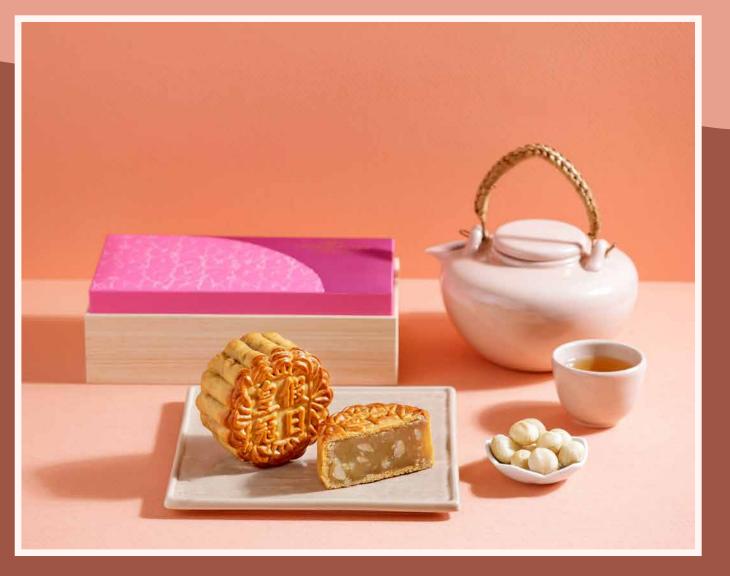

#### Nyonya Mixed Nuts

Filled with almonds, white sesame seeds, macadamia nuts, walnuts and Buah Keluak, commonly used in Peranakan cuisines.

Box of 4 - \$70 nett | Box of 2 - \$42 nett